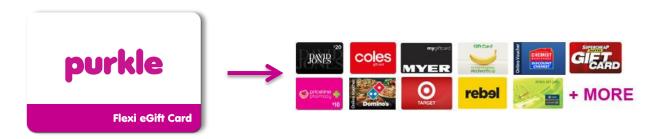

#### What is a Purkle eGift Card?

A Purkle eGift card is a generic eCard that allows you to select your choice or choices of retailer eGift cards.

- Redeem your Purkle dollars for a \$20 Purkle eGift card.
- Valid for up to 12 months actual expiry dates will vary
- Processed within 5-7 business days.
- Sent to you via email from <a href="mailto:noreply@giftpay.com">noreply@giftpay.com</a> (Don't forget to add this email address to your Safe Senders list so your eGift does not get lost in Junk mail)
- o Participating retailers:
  - Coles
  - Kmar
  - D:-- M
  - Tarre
  - Dominos
  - Mver
  - David Jones

- BCF
- Optus
- Amaysim
- Vodafone
- Rebel Sports
- Supercheap Auto
- Priceline Pharmacy
- Australian Cancer Research Foundation
- Habitat for Humanity
- Lifeline Charity
- The Orangutan Project

Vouchers are partially redeemable.